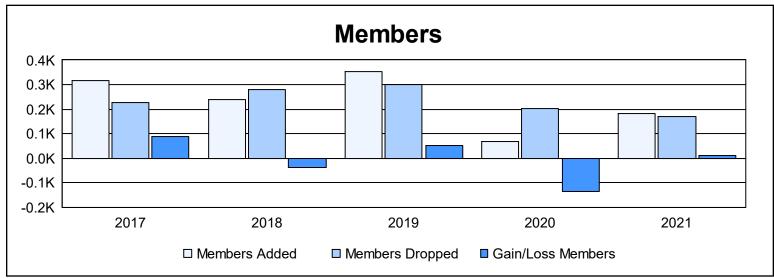

District LC 5 As of June 2021 Cumulative

| Year      | New<br>Clubs | Dropped<br>Clubs | Gain/<br>Loss<br>Clubs | New<br>Members | Charter<br>Members | Reinstate<br>Members | Transfer<br>Members | Total<br>Member<br>Added | Total<br>Members<br>Dropped | Gain/<br>Loss<br>Members |
|-----------|--------------|------------------|------------------------|----------------|--------------------|----------------------|---------------------|--------------------------|-----------------------------|--------------------------|
| 2016-2017 | 3            | 1                | 2                      | 222            | 76                 | 6                    | 12                  | 316                      | 228                         | 88                       |
| 2017-2018 | 1            | 3                | -2                     | 177            | 35                 | 11                   | 17                  | 240                      | 279                         | -39                      |
| 2018-2019 | 2            | 5                | -3                     | 266            | 58                 | 12                   | 17                  | 353                      | 300                         | 53                       |
| 2019-2020 | 0            | 4                | -4                     | 58             | 2                  | 3                    | 6                   | 69                       | 204                         | -135                     |
| 2020-2021 | 1            | 2                | -1                     | 147            | 20                 | 6                    | 11                  | 184                      | 171                         | 13                       |
| Average   | 1            | 3                | -2                     | 174            | 38                 | 8                    | 13                  | 232                      | 236                         | -4                       |