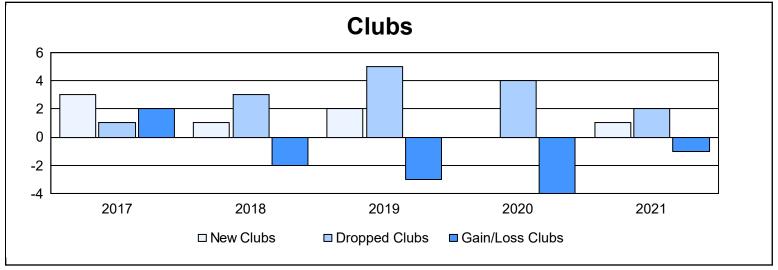

District LC 5 As of June 2021 Cumulative

| Year      | New<br>Clubs | Dropped<br>Clubs | Gain/<br>Loss<br>Clubs | New<br>Members | Charter<br>Members | Reinstate<br>Members | Transfer<br>Members | Total<br>Member<br>Added | Total<br>Members<br>Dropped | Gain/<br>Loss<br>Members |
|-----------|--------------|------------------|------------------------|----------------|--------------------|----------------------|---------------------|--------------------------|-----------------------------|--------------------------|
| 2016-2017 | 3            | 1                | 2                      | 222            | 76                 | 6                    | 12                  | 316                      | 228                         | 88                       |
| 2017-2018 | 1            | 3                | -2                     | 177            | 35                 | 11                   | 17                  | 240                      | 279                         | -39                      |
| 2018-2019 | 2            | 5                | -3                     | 266            | 58                 | 12                   | 17                  | 353                      | 300                         | 53                       |
| 2019-2020 | 0            | 4                | -4                     | 58             | 2                  | 3                    | 6                   | 69                       | 204                         | -135                     |
| 2020-2021 | 1            | 2                | -1                     | 147            | 20                 | 6                    | 11                  | 184                      | 171                         | 13                       |
| Average   | 1            | 3                | -2                     | 174            | 38                 | 8                    | 13                  | 232                      | 236                         | -4                       |